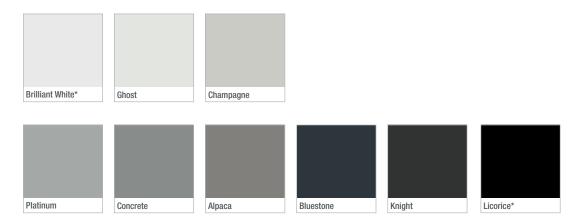

## Colour Range

<sup>\*</sup> Civic colours also available with dark grey foam backing.