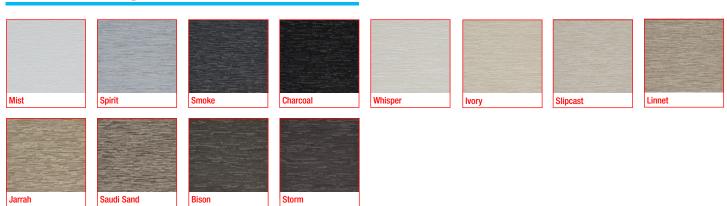

## **Colour Range**





## Willandra

## **Technical Information**

**Blockout** 

100% Polyester with Clear Acrylic Coating Composition:

0.60mm ± 10% Thickness: Weight: 230 gsm ± 10% Cutting\*: Ultrasonic Cut

Colourfastness: 6-7 Blue Scale (AS 2001.4.21)

**Fire Retardancy** Information for NON FR Products^: Suitable for all building classes except Class 9(b) entertainment venues. A summary of BCA requirements can be provided on request. ^ Fabrics which are not FR treated, have been FR tested and have a Flammability result over 6 or fabrics which are not FR treated and have not undergone FR testing.

100% Polyester with Acrylic Foam Coating

Ultrasonic, Crush or Pressure

0.66mm ± 10%

415 gsm ± 10%

Range:

Width: **Roll Length:** Translucent -3000mm 30 metres 60000300090XXH Blockout -3000mm 25 metres 600