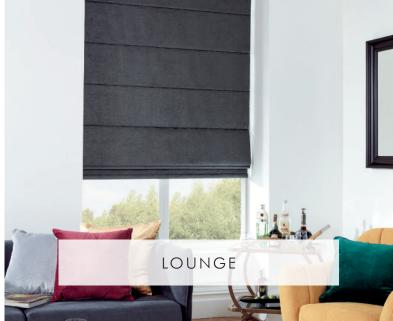

# FIND YOUR STYLE

ROMASHADE™ COLLECTION —

Louvolite RomaShade<sup>™</sup> are a traditional window dressing with a modern twist, combining luxurious styling with contemporary clean lines and modern operation. Our stunning and diverse collection of fabrics allows you to create any type of mood or look, helping to make RomaShade<sup>™</sup> a perfect choice for your home.

RomaShade™ are a luxurious window dressing that will transform any interior design scheme.

The Louvolite collection features fabrics with blockout properties to provide full privacy and enriched colours & fabulous textures, unafected by the light. Blockout fabrics are also more energy efficient because of their higher insulating qualities.