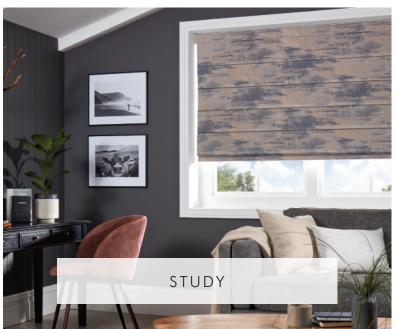

# FIND YOUR STYLE

ROMASHADE™ COLLECTION —

Louvolite RomaShade<sup>™</sup> are a traditional window dressing with a modern twist, combining luxurious styling with contemporary clean lines and modern operation. Our stunning and diverse collection of fabrics allows you to create any type of mood or look, helping to make RomaShade<sup>™</sup> a perfect choice for your home.

RomaShade™ are a luxurious window dressing that will transform any interior design scheme.

The Louvolite collection features fabrics with blockout properties to provide full privacy and enriched colours & fabulous textures, unafected by the light. Blockout fabrics are also more energy efficient because of their higher insulating qualities.