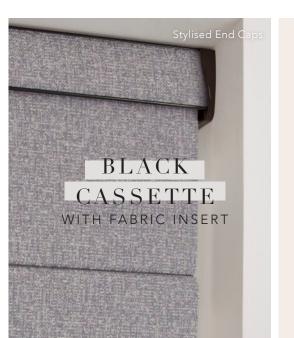

### CASSETTES

Give your window blinds a stylish enhancement with one of our premium co-ordinating cassettes available in a range of metallic finishes which add a luxurious finish to your blind.

Choose from 70mm full fascia cassette in white, black, anthracite grey and satin to add a little personality to your blind and also co-ordinate or contrast with your room decor.

#### CASSETTE COLOURS

WHITE

SATIN

ANTHRACITE

BLACK

LUXURIOUS LIVING

CONTEMPORARY SHADING

URBAN CHIC