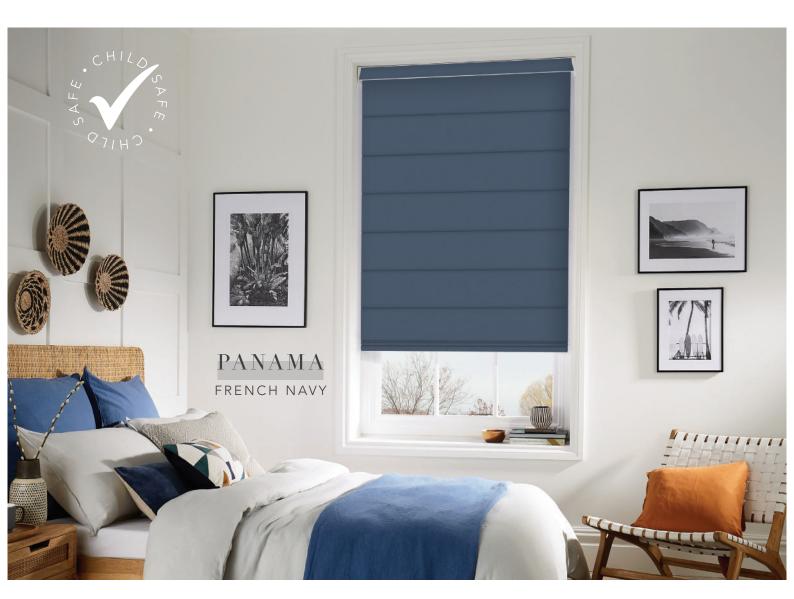

## SAFE & STYLISH DESIGN

#### AWARD WINNING CHILD SAFETY -

The Louvolite child safe RomaShade™ system can be chain operated or fully motorised using Louvolite One touch Motors. This innovative solution for the home provides complete flexibility and privacy at the touch of a button.