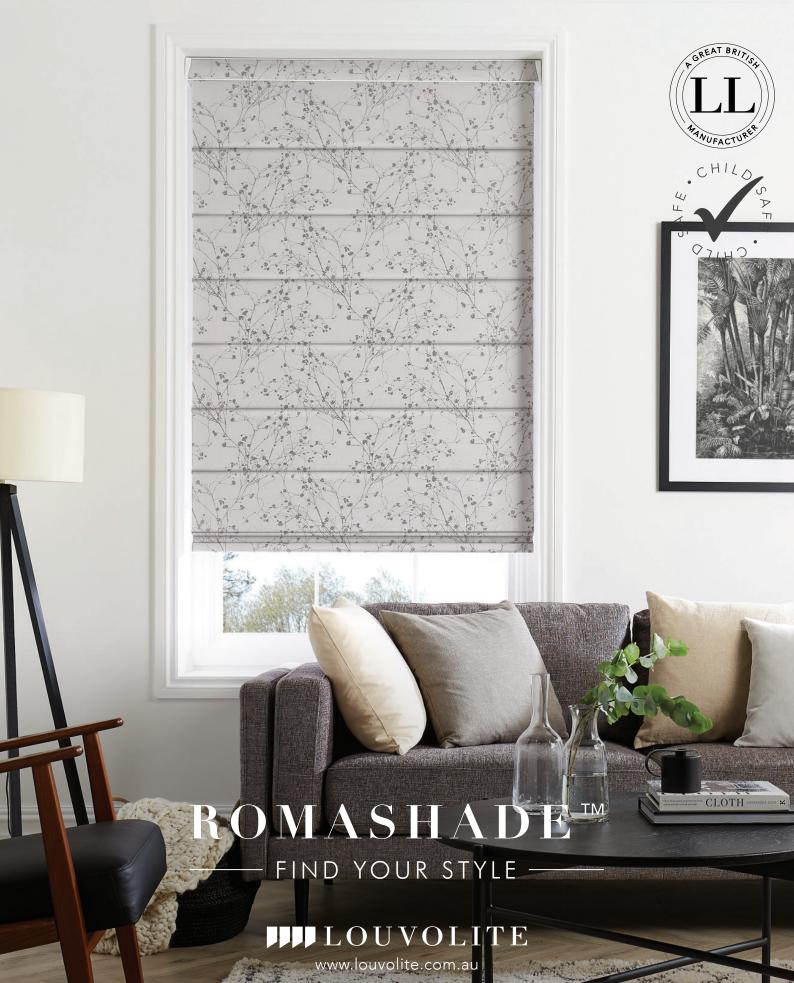

# FIND YOUR STYLE

ROMASHADE™ COLLECTION —

Louvolite RomaShade<sup>™</sup> are a traditional window dressing with a modern twist, combining luxurious styling with contemporary clean lines and modern operation. Our stunning and diverse collection of fabrics allows you to create any type of mood or look, helping to make RomaShade<sup>™</sup> a perfect choice for your home.

RomaShade™ are a luxurious window dressing that will transform any interior design scheme.

The Louvolite collection features fabrics with blockout properties to provide full privacy and enriched colours & fabulous textures, unafected by the light. Blockout fabrics are also more energy efficient because of their higher insulating qualities.

#### AWARD WINNING CHILD SAFETY -

The Louvolite child safe RomaShade™ system can be chain operated or fully motorised using Louvolite One touch Motors. This innovative solution for the home provides complete flexibility and privacy at the touch of a button.