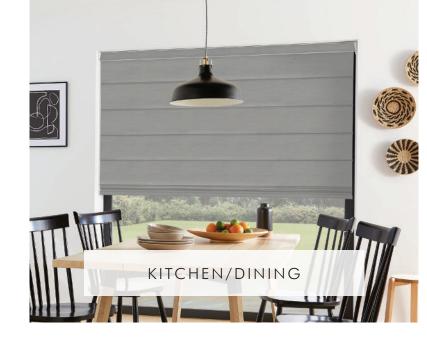

# FIND YOUR STYLE

ROMASHADE™ COLLECTION —

Louvolite RomaShade<sup>™</sup> are a traditional window dressing with a modern twist, combining luxurious styling with contemporary clean lines and modern operation. Our stunning and diverse collection of fabrics allows you to create any type of mood or look, helping to make RomaShade<sup>™</sup> a perfect choice for your home.

RomaShade™ are a luxurious window dressing that will transform any interior design scheme.

The Louvolite collection features fabrics with blockout properties to provide full privacy and enriched colours & fabulous textures, unafected by the light. Blockout fabrics are also more energy efficient because of their higher insulating qualities.