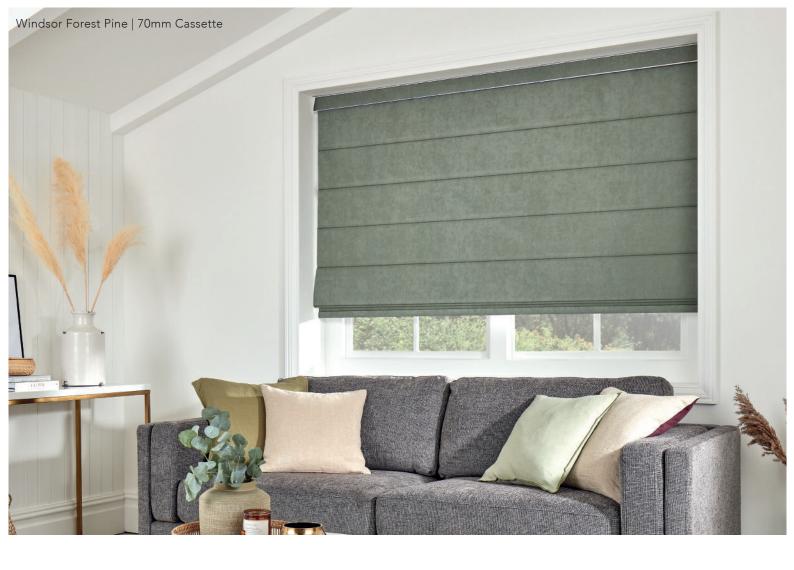

RomaShade™ are a luxurious window dressing that will transform any interior design scheme.

The Louvolite collection features fabrics with blockout properties to provide full privacy and enriched colours & fabulous textures, unafected by the light. Blockout fabrics are also more energy efficient because of their higher insulating qualities.

## INSPIRATION

— INTERIOR TRENDS ———

The RomaShade<sup>™</sup> fabric collection features beautiful jacquard finishes, lustrous tones & textures and a fashionable selection of colours.

View the full collection by visiting our website, where you can order complimentary fabric samples.