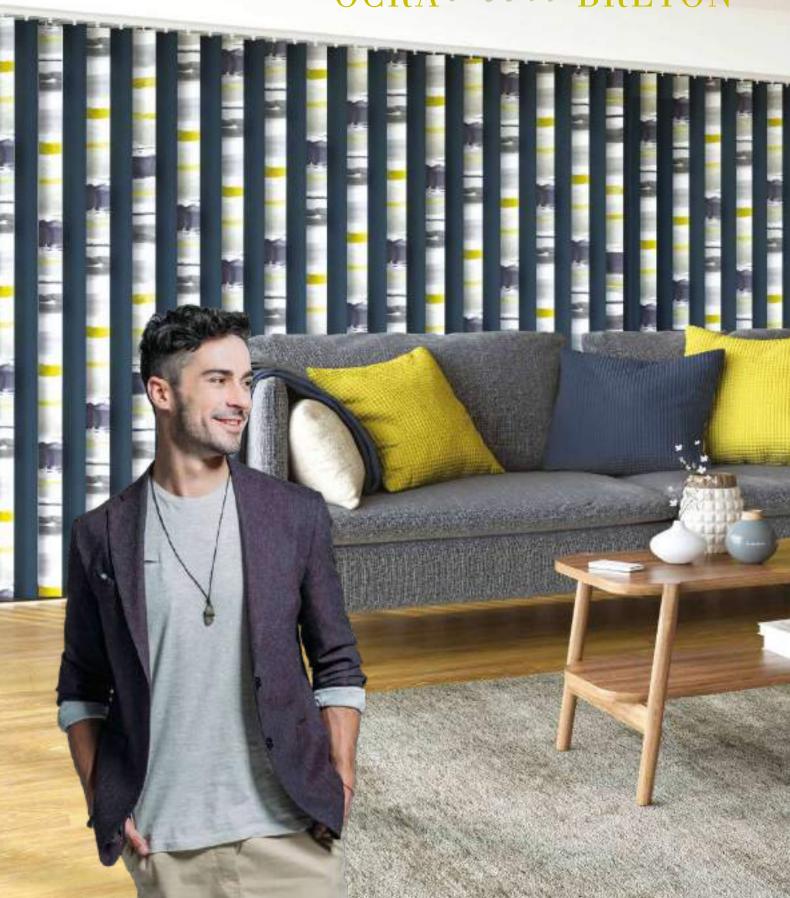

### COMO with GARNIVAL BRETON

ICE WHITE

BIRCH WHITE

NATURAL ANODISED

CHAMPAGNE GOLD

ANTHRACITE GREY

PIANO BLACK