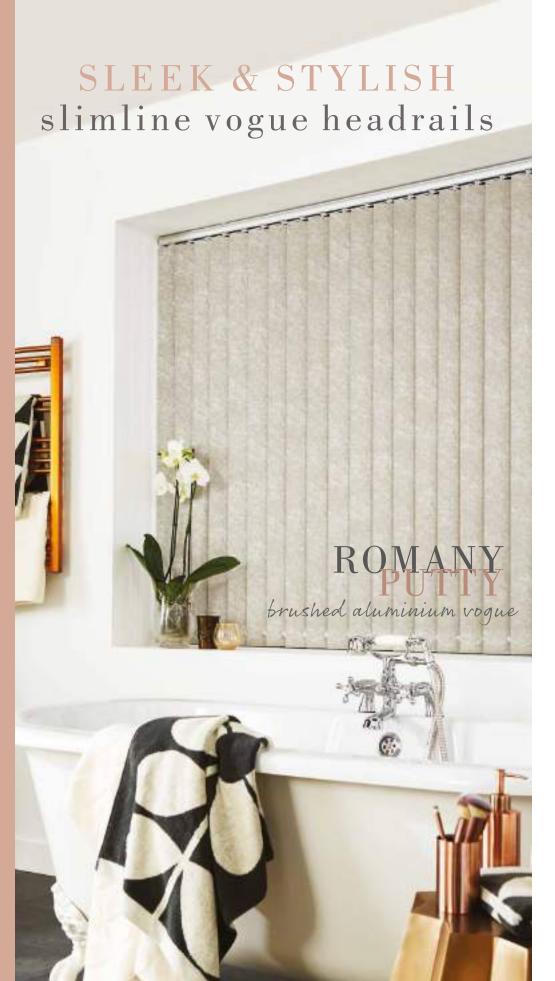

### IT'S THE little things

Louvolite's Vertical shade enhancements have transformed the way we look at Vertical window blinds.

Slimline Vogue® offers a superior headrail system that will instantly modernise your blind with its sleek and contemporary appearance transforming your room with a modern look and feel.

Available in a range of six contemporary colours, Slimline Vogue® is our UK designed and manufactured operating system that can co-ordinate or contrast with your fabric.

You also have the option of sewn in weights or new gravity weights at the bottom of the louvre, removing the need for chain and finishing off your blind perfectly.