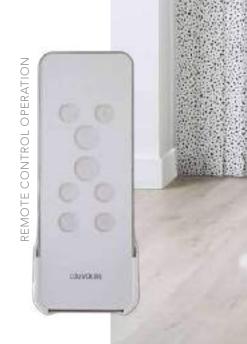

Vertical blinds are now available with motorisation for the utmost in convenience. Use your remote control to rotate the louvres 45° or 90° clockwise anticlockwise until fully closed. Wand control can be used if you need to fully open the blinds.

Your remote control will operate up to 5 blinds at the same time to suit your requirements.

Motorised Vertical blinds are an innovative solution for the home, offering complete shading flexibility and privacy at the touch of a button.