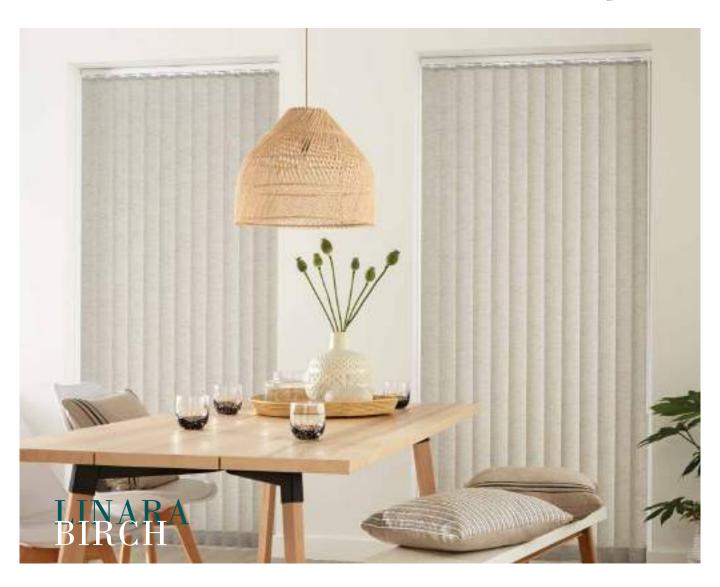

Available as either 89mm or 127mm louvre widths, our stylish vertical blind fabrics also feature special finishes which allow them to be easily maintained to keep them looking great for many years to come.