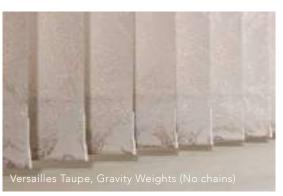

Available in a range of six contemporary colours, Slimline Vogue® is our UK designed and manufactured operating system that can co-ordinate or contrast with your fabric.

You also have the option of sewn in weights or new gravity weights at the bottom of the louvre, removing the need for chain and finishing off your blind perfectly.