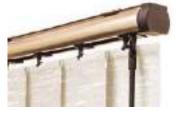

### IT'S THE little things

Louvolite's Vertical shade enhancements have transformed the way we look at Vertical window blinds.

Slimline Vogue® offers a superior headrail system that will instantly modernise your blind with its sleek and contemporary appearance transforming your room with a modern look and feel.

Available in a range of six contemporary colours, Slimline Vogue® is our UK designed and manufactured operating system that can co-ordinate or contrast with your fabric.

You also have the option of sewn in weights or new gravity weights at the bottom of the louvre, removing the need for chain and finishing off your blind perfectly.