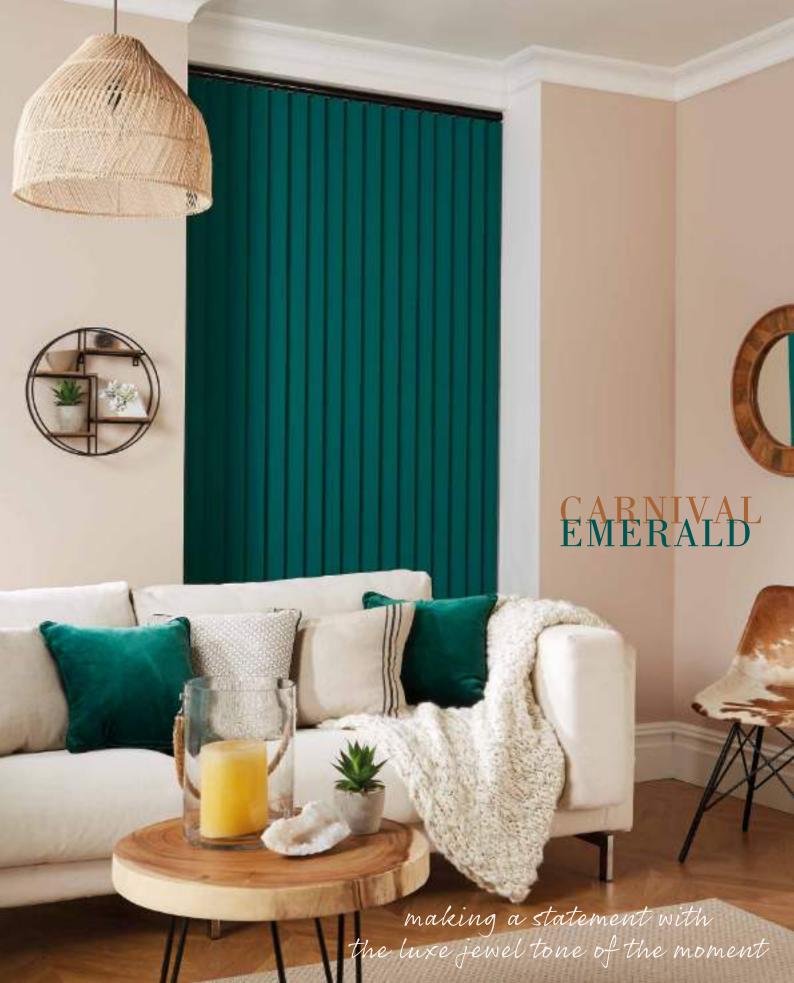

Available as either 89mm or 127mm louvre widths, our stylish vertical blind fabrics also feature special finishes which allow them to be easily maintained to keep them looking great for many years to come.