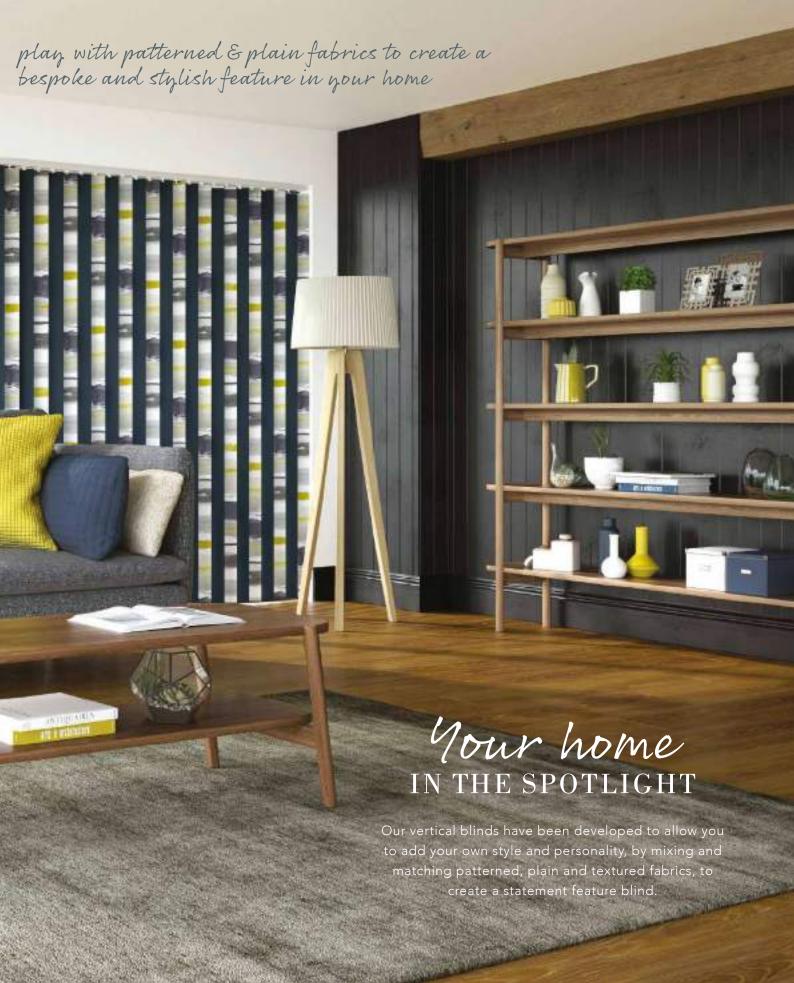

Our made to measure vertical blinds can be drawn neatly to the side allowing unlimited views, or the louvres can be rotated to allow just the right amount of light into the room to maintain an element of privacy.

### IT'S THE little things

Louvolite's Vertical shade enhancements have transformed the way we look at Vertical window blinds.

Slimline Vogue® offers a superior headrail system that will instantly modernise your blind with its sleek and contemporary appearance transforming your room with a modern look and feel.

Available in a range of six contemporary colours, Slimline Vogue® is our UK designed and manufactured operating system that can co-ordinate or contrast with your fabric.

You also have the option of sewn in weights or new gravity weights at the bottom of the louvre, removing the need for chain and finishing off your blind perfectly.