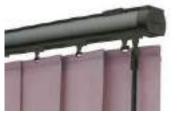

### IT'S THE little things

Louvolite's Vertical shade enhancements have transformed the way we look at Vertical window blinds.

Slimline Vogue® offers a superior headrail system that will instantly modernise your blind with its sleek and contemporary appearance transforming your room with a modern look and feel.

Available in a range of six contemporary colours, Slimline Vogue® is our UK designed and manufactured operating system that can co-ordinate or contrast with your fabric.

You also have the option of sewn in weights or new gravity weights at the bottom of the louvre, removing the need for chain and finishing off your blind perfectly.