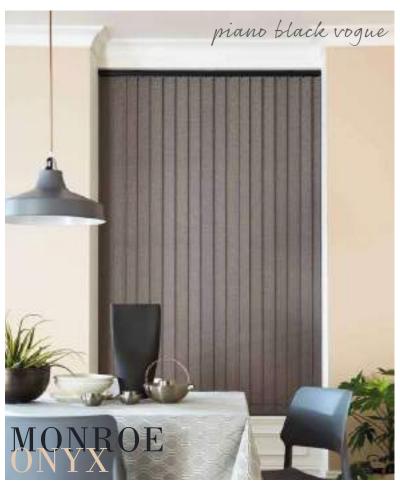

### COMO with GARNIVAL BRETON

ICE WHITE

BIRCH WHITE

NATURAL ANODISED

CHAMPAGNE GOLD

ANTHRACITE GREY

PIANO BLACK

### IT'S THE little things

Louvolite's Vertical shade enhancements have transformed the way we look at Vertical window blinds.

Slimline Vogue® offers a superior headrail system that will instantly modernise your blind with its sleek and contemporary appearance transforming your room with a modern look and feel.

Available in a range of six contemporary colours, Slimline Vogue® is our UK designed and manufactured operating system that can co-ordinate or contrast with your fabric.

You also have the option of sewn in weights or new gravity weights at the bottom of the louvre, removing the need for chain and finishing off your blind perfectly.