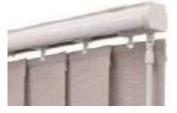

### IT'S THE little things

Louvolite's Vertical shade enhancements have transformed the way we look at Vertical window blinds.

Slimline Vogue® offers a superior headrail system that will instantly modernise your blind with its sleek and contemporary appearance transforming your room with a modern look and feel.

Available in a range of six contemporary colours, Slimline Vogue® is our UK designed and manufactured operating system that can co-ordinate or contrast with your fabric.

You also have the option of sewn in weights or new gravity weights at the bottom of the louvre, removing the need for chain and finishing off your blind perfectly.