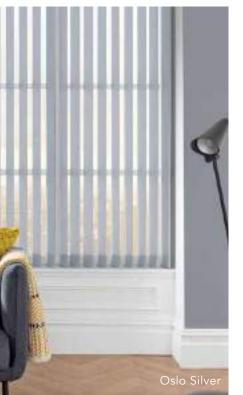

### IT'S THE little things

Louvolite's Vertical shade enhancements have transformed the way we look at Vertical window blinds.

Slimline Vogue® offers a superior headrail system that will instantly modernise your blind with its sleek and contemporary appearance transforming your room with a modern look and feel.

Available in a range of six contemporary colours, Slimline Vogue® is our UK designed and manufactured operating system that can co-ordinate or contrast with your fabric.

You also have the option of sewn in weights or new gravity weights at the bottom of the louvre, removing the need for chain and finishing off your blind perfectly.