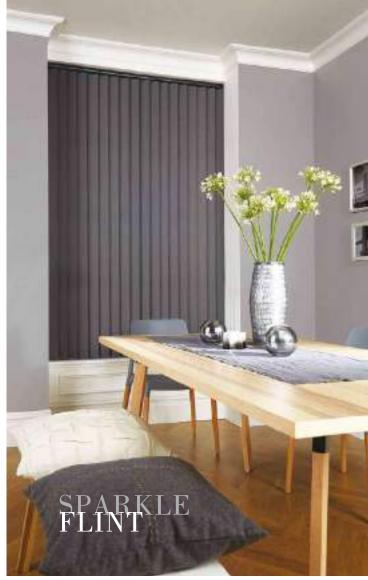

Available as either 89mm or 127mm louvre widths, our stylish vertical blind fabrics also feature special finishes which allow them to be easily maintained to keep them looking great for many years to come.

This highly practical window shade can be made up to 5m wide, so they make an ideal choice for large windows, patios or bi-fold doors.

All our vertical blinds are designed to be child safe and we would recommend motorised or wand operation for convenience and safety.