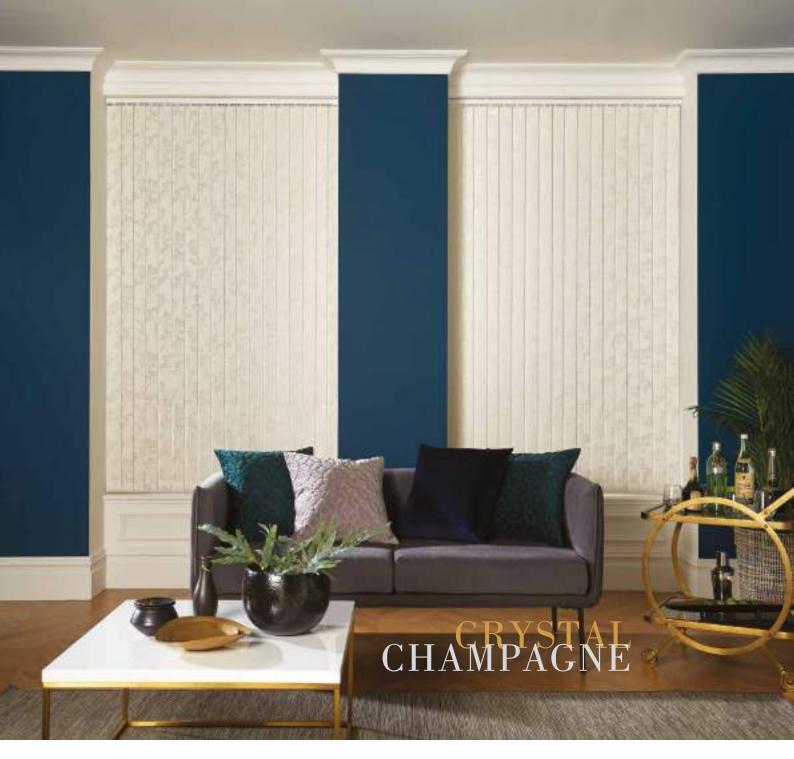

### COMO with GARNIVAL BRETON

ICE WHITE

BIRCH WHITE

NATURAL ANODISED

CHAMPAGNE GOLD

ANTHRACITE GREY

PIANO BLACK

### IT'S THE little things

Louvolite's Vertical shade enhancements have transformed the way we look at Vertical window blinds.

Slimline Vogue® offers a superior headrail system that will instantly modernise your blind with its sleek and contemporary appearance transforming your room with a modern look and feel.

Available in a range of six contemporary colours, Slimline Vogue® is our UK designed and manufactured operating system that can co-ordinate or contrast with your fabric.

You also have the option of sewn in weights or new gravity weights at the bottom of the louvre, removing the need for chain and finishing off your blind perfectly.