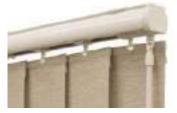

### IT'S THE little things

Louvolite's Vertical shade enhancements have transformed the way we look at Vertical window blinds.

Slimline Vogue® offers a superior headrail system that will instantly modernise your blind with its sleek and contemporary appearance transforming your room with a modern look and feel.

Available in a range of six contemporary colours, Slimline Vogue® is our UK designed and manufactured operating system that can co-ordinate or contrast with your fabric.

You also have the option of sewn in weights or new gravity weights at the bottom of the louvre, removing the need for chain and finishing off your blind perfectly.