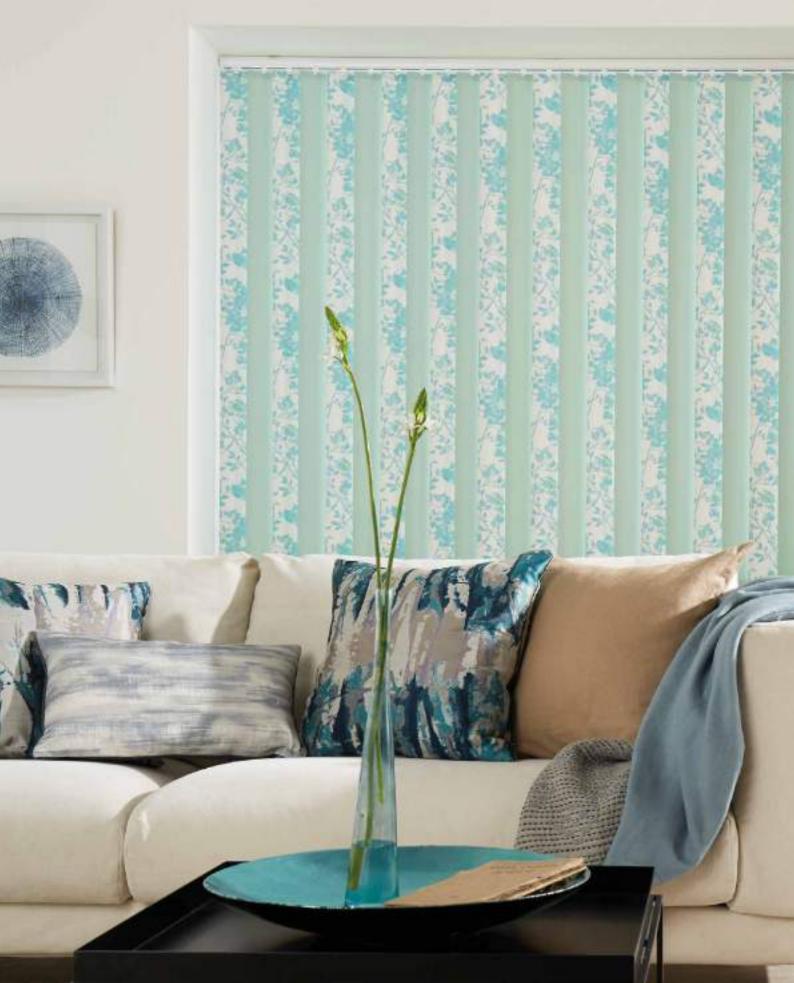

Helping to reduce hayfever symptoms

#### Pollergen<sup>®</sup>

Louvolite has created a unique fabric treatment which can help relieve hayfever symptoms, it's called Pollergen® and is backed by Allergy UK's seal of approval.

The active ingredient in all Pollergen<sup>®</sup> fabrics captures and then neutralises the pollen, thereby helping to reduce the effects of hayfever.

All Pollergen® treated fabrics can be washed or wiped down as the active formulation continuously migrates to the surface of the fabric for continued protection.

So when selecting your new blinds, make Pollergen® your fabric choice.