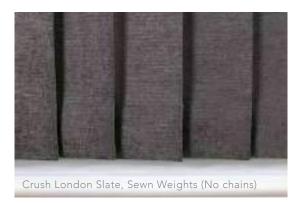

Available in a range of six contemporary colours, Slimline Vogue® is our UK designed and manufactured operating system that can co-ordinate or contrast with your fabric.

You also have the option of sewn in weights or new gravity weights at the bottom of the louvre, removing the need for chain and finishing off your blind perfectly.