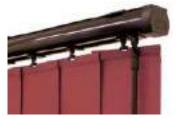

### IT'S THE little things

Louvolite's Vertical shade enhancements have transformed the way we look at Vertical window blinds.

Slimline Vogue® offers a superior headrail system that will instantly modernise your blind with its sleek and contemporary appearance transforming your room with a modern look and feel.

Available in a range of six contemporary colours, Slimline Vogue® is our UK designed and manufactured operating system that can co-ordinate or contrast with your fabric.

You also have the option of sewn in weights or new gravity weights at the bottom of the louvre, removing the need for chain and finishing off your blind perfectly.