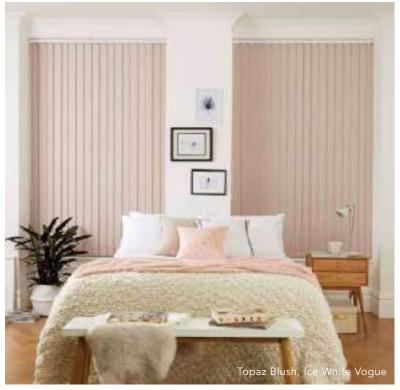

## DESIGNED FOR YOU perfect for modern living

Vertical blinds are designed to offer complete shading and privacy flexibility. Choose from a stunning range of fabrics designed to suit every room, colour scheme and shading requirement in your home, whether it be a light filtering, dimout or blockout fabric.

Our made to measure vertical blinds can be drawn neatly to the side allowing unlimited views, or the louvres can be rotated to allow just the right amount of light into the room to maintain an element of privacy.

Available as either 89mm or 127mm louvre widths, our stylish vertical blind fabrics also feature special finishes which allow them to be easily maintained to keep them looking great for many years to come.