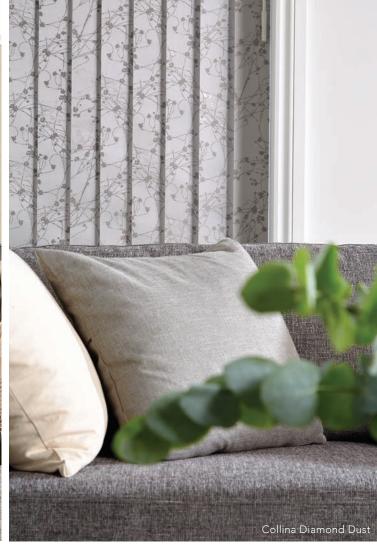

#### LAYERS AND TEXTURES

Introducing textures is one of the easiest ways to transform a room. They add visual weight and will bring depth and dimension to your space. It's often about layering and switching up colours, without overcrowding, to create warmth and a sense of cosiness. Why not try a textured blind fabric to dress your windows? Textured blinds add style and character to any room in the home and look fantastic all year round.