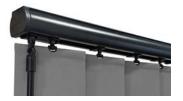

### SLIMLINE VOGUE® COLOURS

WHITE

BIRCH WHITE

NATURAL ANODISED

ANTHRACITE GREY

**BLACK** 

#### FINISHING TOUCHES

Available in a range of six contemporary colours, Slimline Vogue® is our UK designed and manufactured premium operating system that can co-ordinate or contrast with your fabric.

For a contemporary aesthetic there's the option of 'sewn in' weights and 'gravity weights', removing the need for chain and finishing off your blind perfectly.