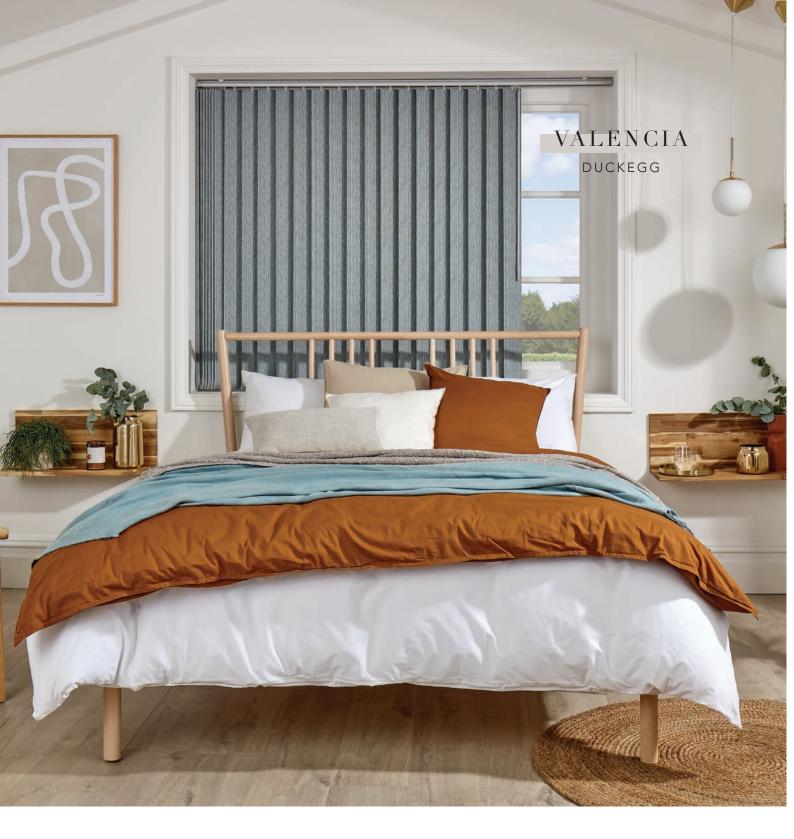

## CLASSIC BUT VOGUE

THE VERTICAL BLIND COLLECTION

Lush fabrics paired with our sleek Slimline Vogue® headrail has turned this traditional blind into a sophisticated shading solution.

Our made to measure Vertical blinds can be drawn neatly to the side to offer you unlimited views, or the louvres can be rotated to allow just the right amount of light into the room to maintain an element of privacy.

Wide windows or narrow, the versatility of vertical blinds make them an ideal shading solution for any window.

Create something special with a sophisticated, lustrous jacquard or an eyecatching print or keep things simple at the window for a minimalist interior with our neutral textures and recycled content plains.