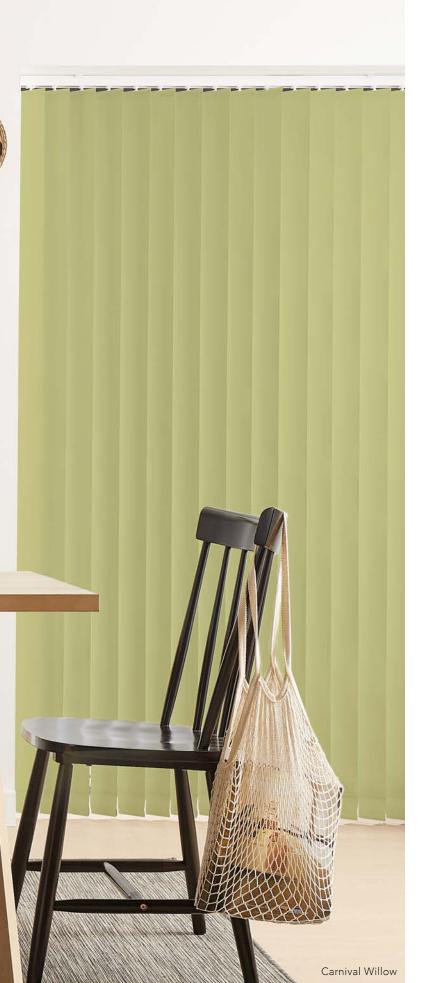

# SAFE AND HYGENIC WITH CARNIVAL

The need for areas where people gather to be more safe and hygenic has become more essential in recent years.

Louvolite offers an additional layer of protection with Louvolite CoronaSafe™ treated Carnival and Carnival Blackout fabrics.

The unique formula offers proven protection eliminating 99% of coronavirus from the fabric's surface within an hour.

Available in a stunning array of colours, this plain fabric range - also treated with Ultra-Fresh - will look great in your home while helping to prevent any viral spread, so you can enjoy time with your family and friends.