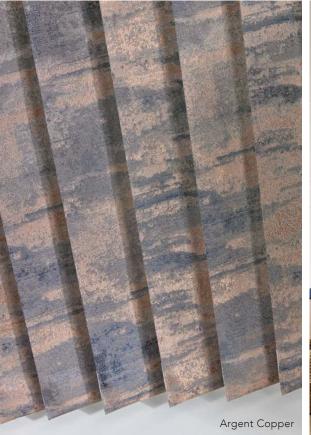

Wide windows or narrow, the versatility of vertical blinds make them an ideal shading solution for any window.

Create something special with a sophisticated, lustrous jacquard or an eyecatching print or keep things simple at the window for a minimalist interior with our neutral textures and recycled content plains.