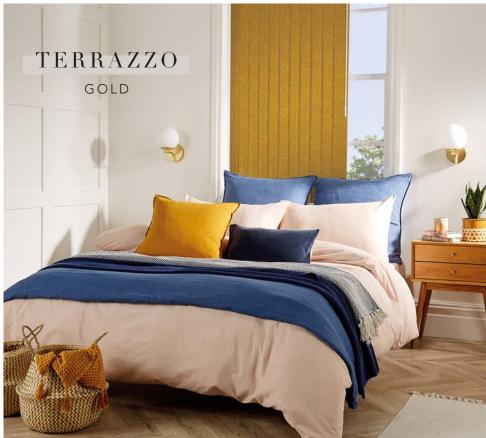

Wide windows or narrow, the versatility of vertical blinds make them an ideal shading solution for any window.

Create something special with a sophisticated, lustrous jacquard or an eyecatching print or keep things simple at the window for a minimalist interior with our neutral textures and recycled content plains.