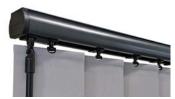

### SLIMLINE VOGUE® COLOURS

WHITE

BIRCH WHITE

NATURAL ANODISED

ANTHRACITE GREY

**BLACK** 

#### FINISHING TOUCHES

Available in a range of six contemporary colours, Slimline Vogue® is our UK designed and manufactured premium operating system that can co-ordinate or contrast with your fabric.

For a contemporary aesthetic there's the option of 'sewn in' weights and 'gravity weights', removing the need for chain and finishing off your blind perfectly.