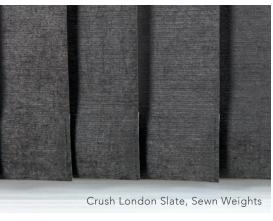

#### LAYERS AND TEXTURES

Introducing textures is one of the easiest ways to transform a room. They add visual weight and will bring depth and dimension to your space. It's often about layering and switching up colours, without overcrowding, to create warmth and a sense of cosiness. Why not try a textured blind fabric to dress your windows? Textured blinds add style and character to any room in the home and look fantastic all year round.

#### FINISHING TOUCHES

Available in a range of six contemporary colours, Slimline Vogue® is our UK designed and manufactured premium operating system that can co-ordinate or contrast with your fabric.

For a contemporary aesthetic there's the option of 'sewn in' weights and 'gravity weights', removing the need for chain and finishing off your blind perfectly.