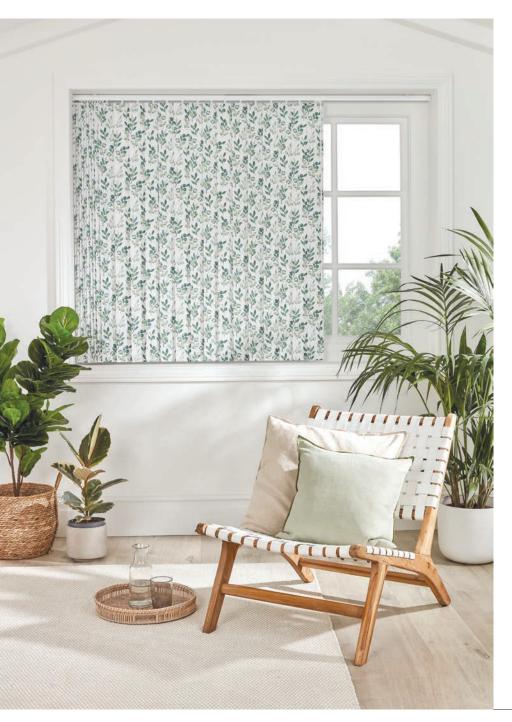

Wide windows or narrow, the versatility of vertical blinds make them an ideal shading solution for any window.

Create something special with a sophisticated, lustrous jacquard or an eyecatching print or keep things simple at the window for a minimalist interior with our neutral textures and recycled content plains.

Fancy a print over a plain, then have a look at our Como, Cotton Flower and Olive fabric ranges.

View the full collection by visiting your local stockist or our website, where you can order complimentary fabric samples.