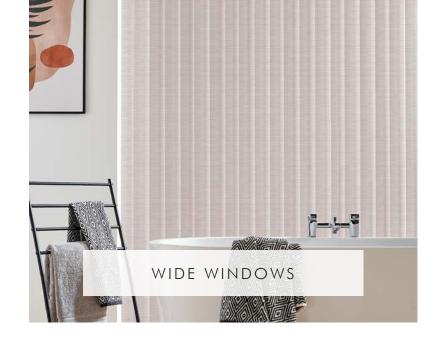

Wide windows or narrow, the versatility of vertical blinds make them an ideal shading solution for any window.

Create something special with a sophisticated, lustrous jacquard or an eyecatching print or keep things simple at the window for a minimalist interior with our neutral textures and recycled content plains.