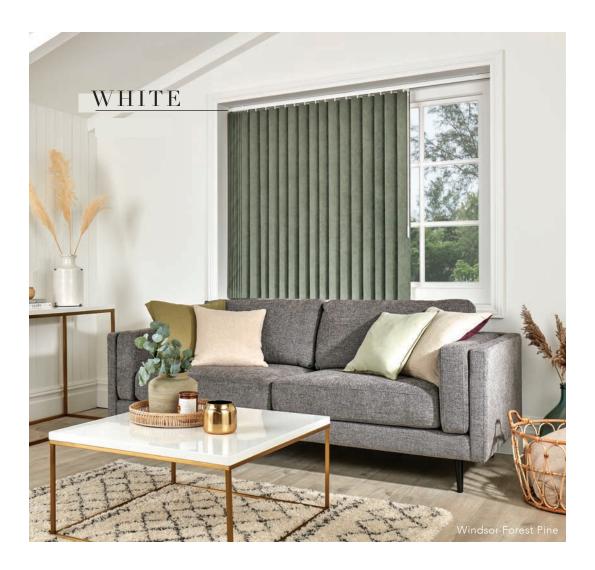

## CLASSIC BUT VOGUE

THE VERTICAL BLIND COLLECTION

Lush fabrics paired with our sleek Slimline Vogue® headrail has turned this traditional blind into a sophisticated shading solution.

Our made to measure Vertical blinds can be drawn neatly to the side to offer you unlimited views, or the louvres can be rotated to allow just the right amount of light into the room to maintain an element of privacy.

Wide windows or narrow, the versatility of vertical blinds make them an ideal shading solution for any window.

Create something special with a sophisticated, lustrous jacquard or an eyecatching print or keep things simple at the window for a minimalist interior with our neutral textures and recycled content plains.