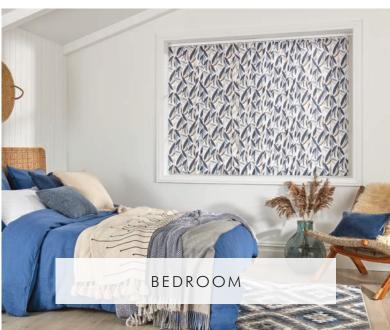

Wide windows or narrow, the versatility of vertical blinds make them an ideal shading solution for any window.

Create something special with a sophisticated, lustrous jacquard or an eyecatching print or keep things simple at the window for a minimalist interior with our neutral textures and recycled content plains.

#### LAYERS AND TEXTURES

Introducing textures is one of the easiest ways to transform a room. They add visual weight and will bring depth and dimension to your space. It's often about layering and switching up colours, without overcrowding, to create warmth and a sense of cosiness. Why not try a textured blind fabric to dress your windows? Textured blinds add style and character to any room in the home and look fantastic all year round.