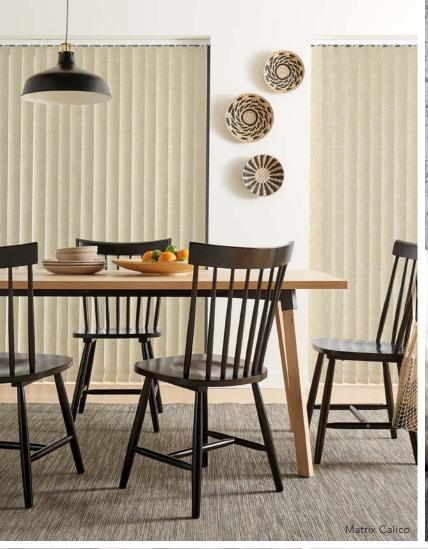

## CLASSIC BUT VOGUE

THE VERTICAL BLIND COLLECTION

Lush fabrics paired with our sleek Slimline Vogue® headrail has turned this traditional blind into a sophisticated shading solution.

Our made to measure Vertical blinds can be drawn neatly to the side to offer you unlimited views, or the louvres can be rotated to allow just the right amount of light into the room to maintain an element of privacy.

Wide windows or narrow, the versatility of vertical blinds make them an ideal shading solution for any window.

Create something special with a sophisticated, lustrous jacquard or an eyecatching print or keep things simple at the window for a minimalist interior with our neutral textures and recycled content plains.