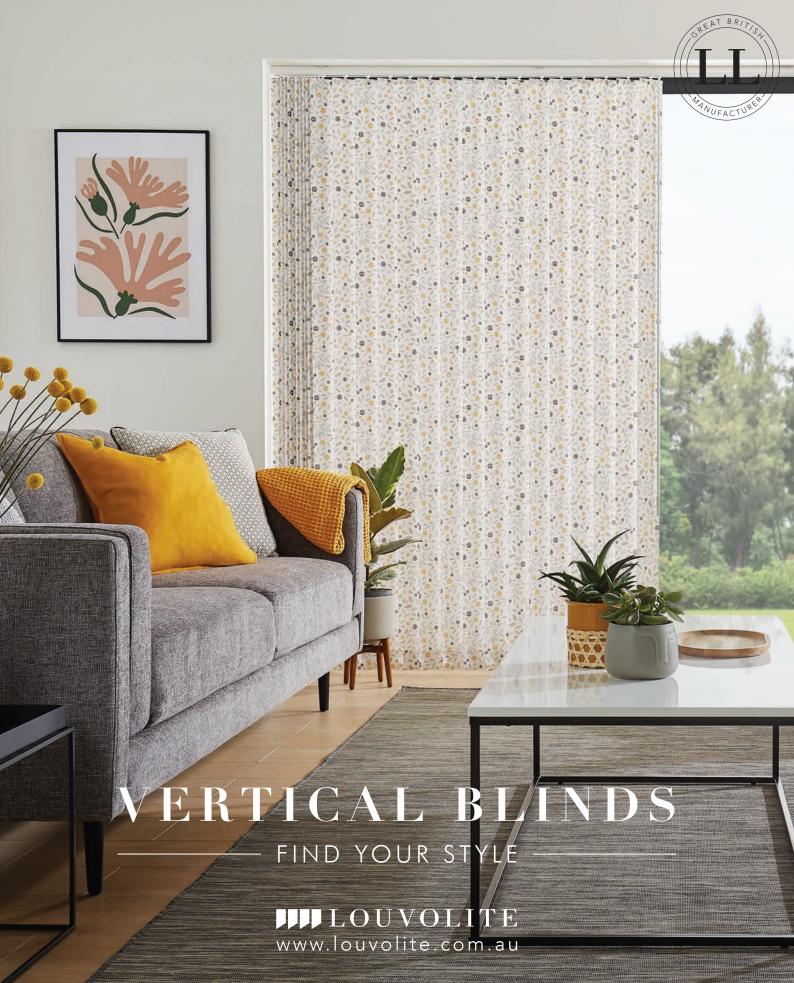

## CLASSIC BUT VOGUE

THE VERTICAL BLIND COLLECTION

Lush fabrics paired with our sleek Slimline Vogue® headrail has turned this traditional blind into a sophisticated shading solution.

Our made to measure Vertical blinds can be drawn neatly to the side to offer you unlimited views, or the louvres can be rotated to allow just the right amount of light into the room to maintain an element of privacy.

Wide windows or narrow, the versatility of vertical blinds make them an ideal shading solution for any window.

Create something special with a sophisticated, lustrous jacquard or an eyecatching print or keep things simple at the window for a minimalist interior with our neutral textures and recycled content plains.