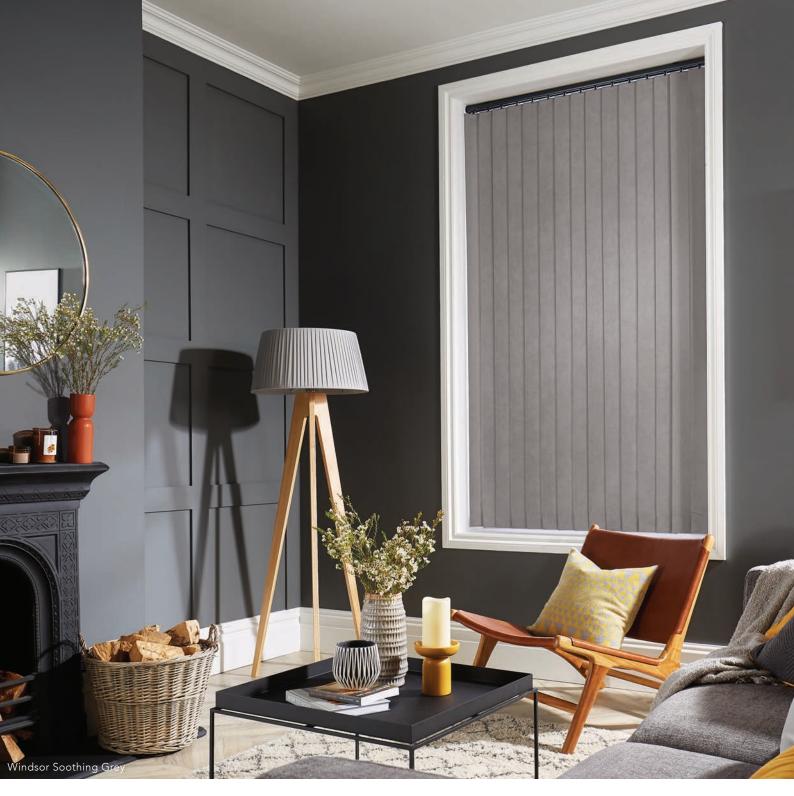

## CLASSIC BUT VOGUE

THE VERTICAL BLIND COLLECTION

Lush fabrics paired with our sleek Slimline Vogue® headrail has turned this traditional blind into a sophisticated shading solution.

Our made to measure Vertical blinds can be drawn neatly to the side to offer you unlimited views, or the louvres can be rotated to allow just the right amount of light into the room to maintain an element of privacy.

Wide windows or narrow, the versatility of vertical blinds make them an ideal shading solution for any window.

Create something special with a sophisticated, lustrous jacquard or an eyecatching print or keep things simple at the window for a minimalist interior with our neutral textures and recycled content plains.