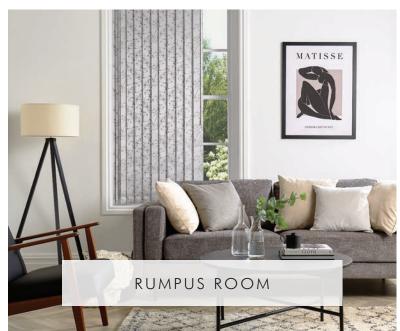

## CLASSIC BUT VOGUE

THE VERTICAL BLIND COLLECTION

Lush fabrics paired with our sleek Slimline Vogue® headrail has turned this traditional blind into a sophisticated shading solution.

Our made to measure Vertical blinds can be drawn neatly to the side to offer you unlimited views, or the louvres can be rotated to allow just the right amount of light into the room to maintain an element of privacy.

Wide windows or narrow, the versatility of vertical blinds make them an ideal shading solution for any window.

Create something special with a sophisticated, lustrous jacquard or an eyecatching print or keep things simple at the window for a minimalist interior with our neutral textures and recycled content plains.