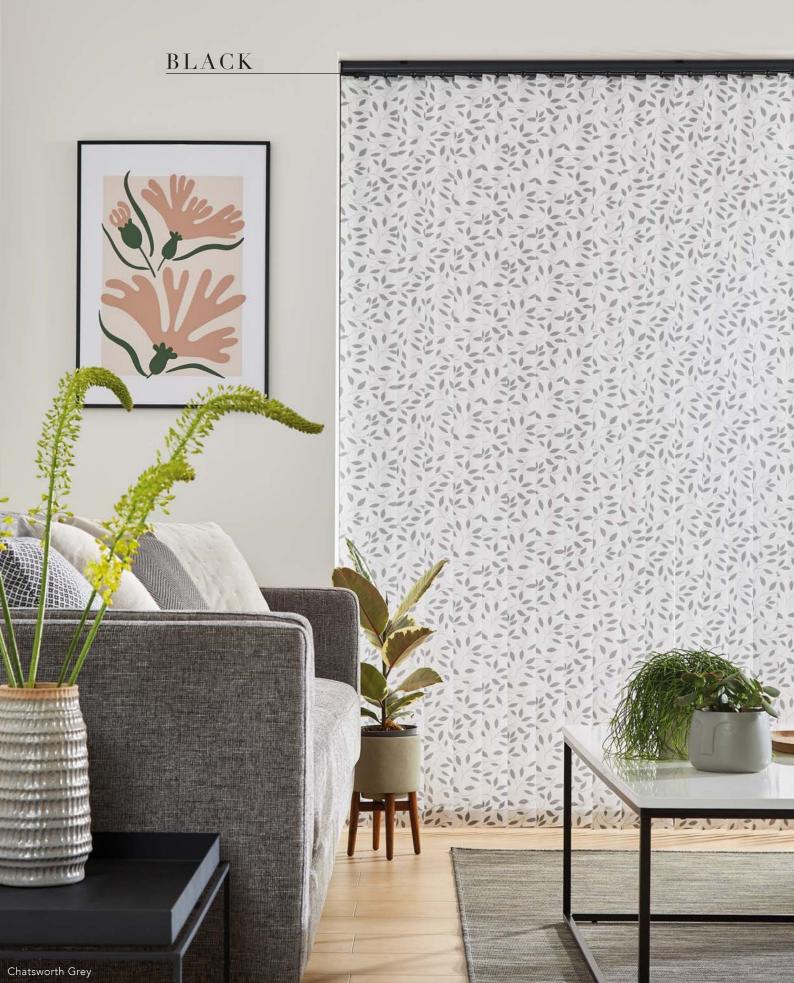

### SLIMLINE VOGUE® COLOURS

WHITE

BIRCH WHITE

NATURAL ANODISED

ANTHRACITE GREY

**BLACK** 

#### FINISHING TOUCHES

Available in a range of six contemporary colours, Slimline Vogue® is our UK designed and manufactured premium operating system that can co-ordinate or contrast with your fabric.

For a contemporary aesthetic there's the option of 'sewn in' weights and 'gravity weights', removing the need for chain and finishing off your blind perfectly.