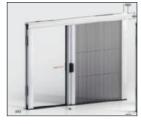

# Vueline is able to screen the Unscreenable

- French Doors
- Bi-Fold Doors
- Stacker Doors
- Pivot Doors
- Timber Sliding Doors
- Alfresco Rooms
- Entry Doors

### THE SOLUTION TO LARGE OPENINGS screens up to 9 metres





# Applications & Features

#### Options

Standard





#### Screen Features / Highlights

- Span up to 9000mm (with 2 screens)
- Only requires 30mm reveal depth
- Perfect for Retro Fitting
- Stronger, more durable than flat screen mesh
- Advanced European designed system

#### Mesh - black

Unique Strong and Durable mesh





#### Single/Double







Clear Anodise



Black

Custom Colours Avaliable (surcharge Apply) \*Colours may vary, please refer to colour samples

## **Specification Sizes**

|              | Diagram | Max Width | Max Drop |
|--------------|---------|-----------|----------|
| Roll<br>Away |         | 4500mm    | 3000mm   |
| Roll<br>Up   | ł       | 3000mm    | 2800mm   |

## made in Australia stylish innovation with durable quality!



PLEATED SCREENS FOR WINDOWS & DOORS