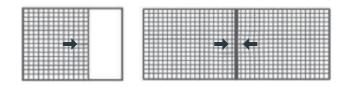

### THE SOLUTION TO LARGE OPENINGS screens up to 9 metres

#### Screen Features / Highlights

- Span up to 9000mm (with 2 screens)
- Only requires 30mm reveal depth
- Perfect for Retro Fitting
- Stronger, more durable than flat screen mesh
- Advanced European designed system