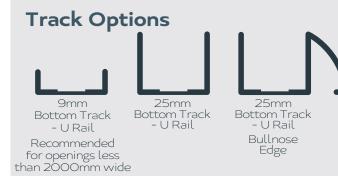

# Vueline is able to screen the Unscreenable

- French Doors
- Bi-Fold Doors
- Stacker Doors
- Pivot Doors
- Timber Sliding Doors
- Alfresco Rooms
- Entry Doors

### THE SOLUTION TO LARGE OPENINGS screens up to 9 metres





# Applications & Features

#### Options

Standard





#### Screen Features / Highlights

- Span up to 9000mm (with 2 screens)
- Only requires 30mm reveal depth
- Perfect for Retro Fitting
- Stronger, more durable than flat screen mesh
- Advanced European designed system

#### Mesh - black

Unique Strong and Durable mesh





#### Single/Double







Clear Anodise



Black

Custom Colours Avaliable (surcharge Apply) \*Colours may vary, please refer to colour samples

## **Specification Sizes**

|              | Diagram | Max Width | Max Drop |
|--------------|---------|-----------|----------|
| Roll<br>Away |         | 4500mm    | 3000mm   |
| Roll<br>Up   | ł       | 3000mm    | 2800mm   |

## made in Australia stylish innovation with durable quality!



PLEATED SCREENS FOR WINDOWS & DOORS